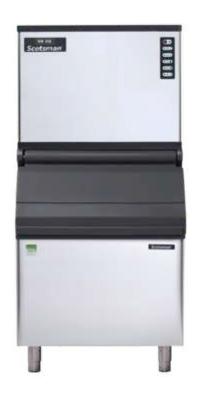

#### NW models: the benefits

10

EA**S**Y accessibility

Injection moulding construction

Advanced electronic controls

Double stacking installations

Global standard footprint

EASY serviceability

## NW benefits: EASY accessibility

#### Advanced electronic controls

External indicator lights provide information resulting in early alert and fast diagnosis of operating issues

#### Global standard footprint

Footprint of 22 (future) and 30 inches. Strictly follows international imperial standard commonly adopted in the industry.

#### Double stack installations

The NW models can be double-stacked in necessity of very high ice demands, thus saving space and doubling the output at the same time.

#### Stainless steel panels

NW series ice makers are built with stainless steel frames and side panels, for rust-free durability, easy of cleaning and the best hygiene..