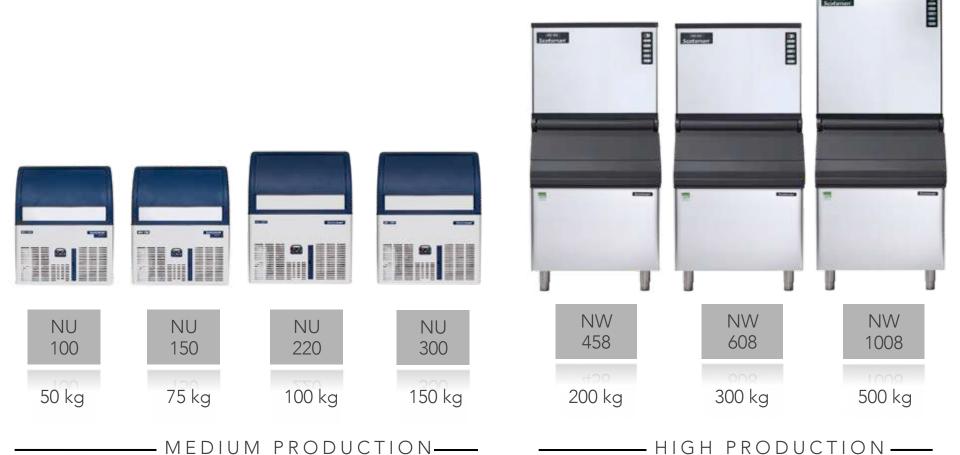

## EASY: the complete range

## EASY: the core of the product

NU Range NW Range