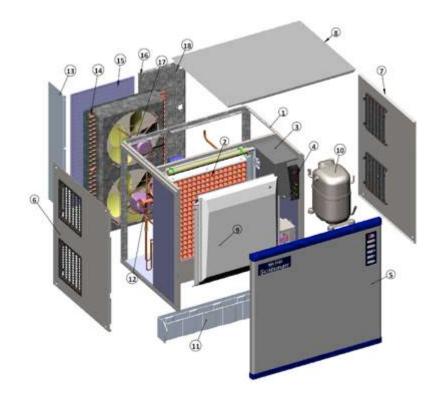

#### NW models: the benefits

10

EA**S**Y accessibility

Injection moulding construction

Advanced electronic controls

Double stacking installations

Global standard footprint

EASY serviceability

Resistant stainless steel

Auto alert indicators

Routine maintenance

One touch cleaning

## NW benefits: EASY accessibility

#### Advanced electronic controls

External indicator lights provide information resulting in early alert and fast diagnosis of operating issues

#### Global standard footprint

Footprint of 22 (future) and 30 inches. Strictly follows international imperial standard commonly adopted in the industry.

#### Double stack installations

The NW models can be double-stacked in necessity of very high ice demands, thus saving space and doubling the output at the same time.

#### Stainless steel panels

NW series ice makers are built with stainless steel frames and side panels, for rust-free durability, easy of cleaning and the best hygiene..

## NW benefits: EASY serviceability

#### Proximity condenser filter

The NW proximity air filter is mounted next to the condenser, for best air filtration results.

Easy to clean and reusable, it effectively protects the condenser from dust and grease, thus increasing ice making efficiency.

#### Auto-alert indicator

Advanced electric controls. Front ON-OFF switch routine maintenance alarms and advanced PC board with one touch cleaning and indicator lights simplify maintenance manpower and save time.

#### Easy front access

Front evaporator.

Self-aligning front panel for easy access to key components.

#### One touch cleaning

NW ice machines equipped with onetouch cleaning to simplify the cleaning process by easily pressing the cleaning button one time.