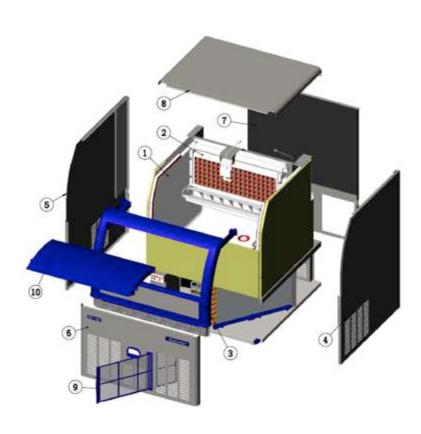

## EASY: the core of the product

NU Range NW Range

### NU benefits: EASY dependability

#### High grade stainless steel

NU series ice makers are built with high grade resistant stainless steel frames and side panels, for rust-free durability, easy of cleaning and the best hygiene.

#### Injection moulding interior

Rotocast made interior with injection moulding as to have a very high reliable product.

#### Electronic controls

Advanced electric controls, front ON-OFF switch, routine maintenance alarms and advanced PC board with indicator lights to simplify maintenance manpower and save time.

## NU benefits: EASY serviceability

#### Front access maintenance

Repositioned evaporator for easier and more friendly cleaning operations.

#### Front access filter

The air filter is positioned directly in front of the condenser (air cooled model only), thus preventing the build up of dust and it is easily removable and washable.

#### Easy cleaning

Front ON-OFF switch, routine maintenance alarms and advanced PC board to simplify maintenance

## NU benefits: EASY friendly

#### ON-OFF switch front button

Easy front panel indicator and controls. Visible routine maintenance.
Alarm light on front panel.

#### Hygienic scoop holder

The ice scoop is located in a specially designed holder just inside the storage bin, in order to facilitate and safeguard hygienic conditions.

#### Built-in installation

Suitable for all undercounter installations. Reduced footprint makes NU models suitable for under-counter installations with 770 mm in height.

Front panel condenser airflow is a standard feature on most of Scotsman models thus allowing built-in installation even in very restricted spaces.