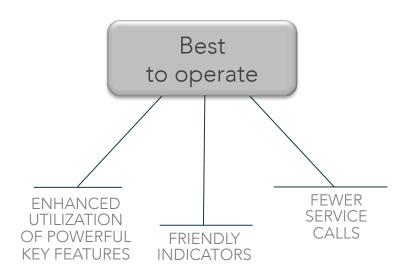

#### NU models: the benefits

EA**S**Y dependability

Resistant stainless steel
Injection moulding construction
Advanced electronic controls

 $\mathsf{EA}\mathbf{S}\mathsf{Y}$  serviceability

Easy accessibility

Front access extractable filter

Routine maintenance

EA**S**Y friendly

On/off switch front push-button

Hygienic scoop holder

Suitable for all undercounter installations