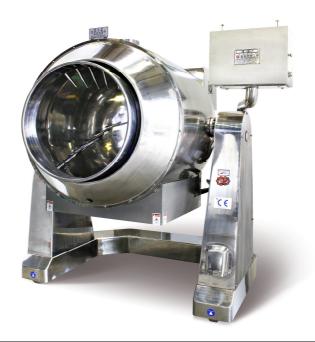

## KUP-60 萬能調味炒食機

## **UNIVERSAL MIXING & SEASONING MACHINE**

| POWER | SIZE              | CAPACITY | MATERIAL        | HEAT SOURCE      |
|-------|-------------------|----------|-----------------|------------------|
| 1HP   | 1400*1250*1600 MM | 60 L     | Stainless Steel | GAS (LPG OR NGL) |

## APPLICATION:

For stirring, such as rice, noodles, and vegetable; for drying, such as peanuts, sesames, coffee beans; for mixing, such as salt, sauce, rice, meat; for massaging, such as meat; for stirring and drying, such as Row-Su (fish, pork, chicken)

## FEATURE:

- (1) Easy Loading and Discharging.
- (2) Control Panel: Speed of Turing Round 0-10 RPM
- (3) Electronic Ignition System; The Range of Adjustment:  $40\sim400^{\circ}$ C
- (4) Endure High temperature : Up to  $1000^{\circ}$ C
- (5) There is Safe Alarm to Gas Burn Out